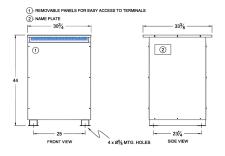

#### SCHEMATIC/DIAGRAM AND DIMENSION PICTURES

Three Phase Isolation Transformer with a capacity of 150kVA, transforming 600 Volts to 550Y/318 Volts

**OFFICIAL QUOTE** 