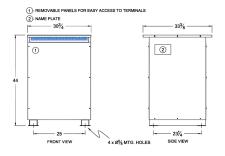

#### SCHEMATIC/DIAGRAM AND DIMENSION PICTURES

Three Phase Isolation Transformer with a capacity of 150kVA, transforming 575 Volts to 400Y/231 Volts

**OFFICIAL QUOTE** 