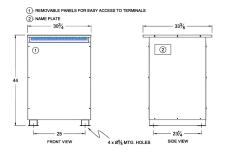

#### SCHEMATIC/DIAGRAM AND DIMENSION PICTURES

Three Phase Isolation Transformer with a capacity of 150kVA, transforming 480 Volts to 480Y/277 Volts

**OFFICIAL QUOTE** 