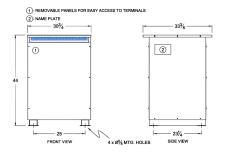

#### SCHEMATIC/DIAGRAM AND DIMENSION PICTURES

Three Phase Isolation Transformer with a capacity of 150kVA, transforming 480 Volts to 440Y/254 Volts

**OFFICIAL QUOTE** 