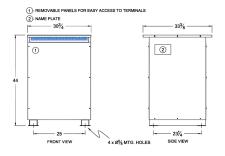

#### SCHEMATIC/DIAGRAM AND DIMENSION PICTURES

Three Phase Isolation Transformer with a capacity of 150kVA, transforming 480 Volts to 380Y/220 Volts

**OFFICIAL QUOTE** 