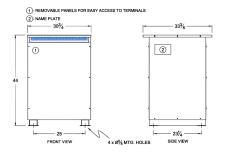

#### SCHEMATIC/DIAGRAM AND DIMENSION PICTURES

Three Phase Isolation Transformer with a capacity of 150kVA, transforming 460 Volts to 208Y/120 Volts

**OFFICIAL QUOTE** 