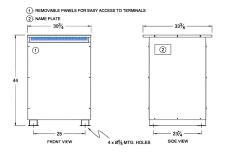

#### SCHEMATIC/DIAGRAM AND DIMENSION PICTURES

Three Phase Isolation Transformer with a capacity of 150kVA, transforming 440 Volts to 600Y/347 Volts

**OFFICIAL QUOTE** 