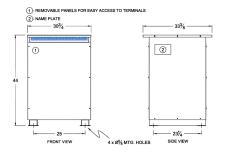

#### SCHEMATIC/DIAGRAM AND DIMENSION PICTURES

Three Phase Isolation Transformer with a capacity of 150kVA, transforming 440 Volts to 480Y/277 Volts

**OFFICIAL QUOTE** 