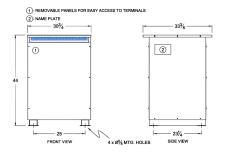

#### SCHEMATIC/DIAGRAM AND DIMENSION PICTURES

Three Phase Isolation Transformer with a capacity of 150kVA, transforming 440 Volts to 415Y/240 Volts

**OFFICIAL QUOTE** 