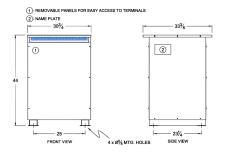

#### SCHEMATIC/DIAGRAM AND DIMENSION PICTURES

Three Phase Isolation Transformer with a capacity of 150kVA, transforming 440 Volts to 208Y/120 Volts

**OFFICIAL QUOTE** 