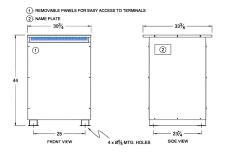

#### SCHEMATIC/DIAGRAM AND DIMENSION PICTURES

Three Phase Isolation Transformer with a capacity of 150kVA, transforming 416 Volts to 480Y/277 Volts

**OFFICIAL QUOTE** 