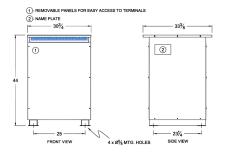

#### SCHEMATIC/DIAGRAM AND DIMENSION PICTURES

Three Phase Isolation Transformer with a capacity of 150kVA, transforming 416 Volts to 416Y/240 Volts

**OFFICIAL QUOTE** 