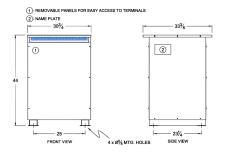

## SCHEMATIC/DIAGRAM AND DIMENSION PICTURES

Three Phase Isolation Transformer with a capacity of 150kVA, transforming 416 Volts to 415Y/240 Volts

**OFFICIAL QUOTE** 