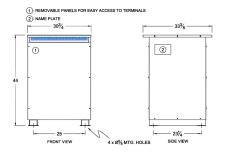

#### SCHEMATIC/DIAGRAM AND DIMENSION PICTURES

Three Phase Isolation Transformer with a capacity of 150kVA, transforming 416 Volts to 380Y/220 Volts

**OFFICIAL QUOTE** 