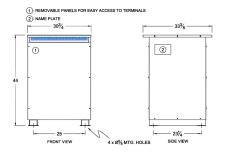

#### SCHEMATIC/DIAGRAM AND DIMENSION PICTURES

Three Phase Isolation Transformer with a capacity of 150kVA, transforming 416 Volts to 208Y/120 Volts

**OFFICIAL QUOTE** 