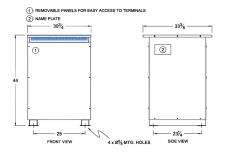

#### SCHEMATIC/DIAGRAM AND DIMENSION PICTURES

Three Phase Isolation Transformer with a capacity of 150kVA, transforming 400 Volts to 480Y/277 Volts

**OFFICIAL QUOTE** 