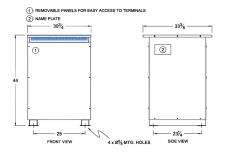

#### SCHEMATIC/DIAGRAM AND DIMENSION PICTURES

Three Phase Isolation Transformer with a capacity of 150kVA, transforming 400 Volts to 416Y/240 Volts

**OFFICIAL QUOTE** 