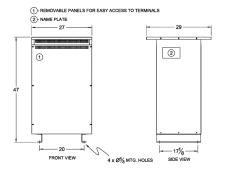

#### **SCHEMATIC/DIAGRAM AND DIMENSION PICTURES**

Single Phase Isolation Transformer with a capacity of 150kVA, transforming 380 Volts to 240/480 Volts