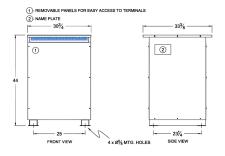

#### SCHEMATIC/DIAGRAM AND DIMENSION PICTURES

Three Phase Isolation Transformer with a capacity of 150kVA, transforming 380 Volts to 220Y/127 Volts

**OFFICIAL QUOTE** 