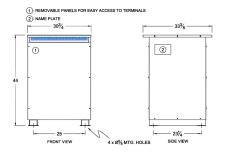

#### SCHEMATIC/DIAGRAM AND DIMENSION PICTURES

Three Phase Isolation Transformer with a capacity of 150kVA, transforming 380 Volts to 208Y/120 Volts

**OFFICIAL QUOTE** 

#### 150KVA 380 VOLTS TO 208Y/120 **VOLTS THREE PHASE ISOLATION** TRANSFORMER