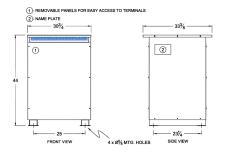

#### SCHEMATIC/DIAGRAM AND DIMENSION PICTURES

Three Phase Isolation Transformer with a capacity of 150kVA, transforming 347 Volts to 440Y/254 Volts

**OFFICIAL QUOTE** 