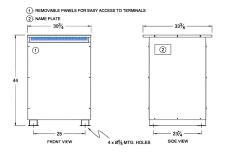

#### SCHEMATIC/DIAGRAM AND DIMENSION PICTURES

Three Phase Isolation Transformer with a capacity of 150kVA, transforming 347 Volts to 380Y/220 Volts

**OFFICIAL QUOTE** 