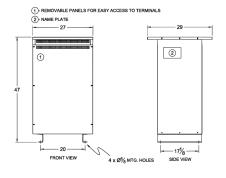

#### **SCHEMATIC/DIAGRAM AND DIMENSION PICTURES**

Single Phase Isolation Transformer with a capacity of 150kVA, transforming 277 Volts to 600 Volts