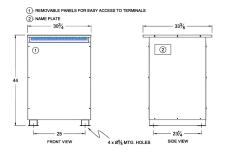

#### SCHEMATIC/DIAGRAM AND DIMENSION PICTURES

Three Phase Isolation Transformer with a capacity of 150kVA, transforming 277 Volts to 416Y/240 Volts

**OFFICIAL QUOTE** 