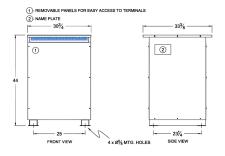

### SCHEMATIC/DIAGRAM AND DIMENSION PICTURES

Three Phase Isolation Transformer with a capacity of 150kVA, transforming 277 Volts to 400Y/231 Volts

**OFFICIAL QUOTE** 