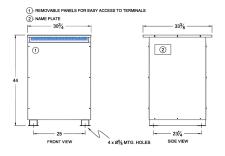

#### SCHEMATIC/DIAGRAM AND DIMENSION PICTURES

Three Phase Isolation Transformer with a capacity of 150kVA, transforming 277 Volts to 208Y/120 Volts

**OFFICIAL QUOTE** 