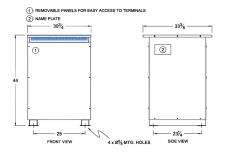

#### SCHEMATIC/DIAGRAM AND DIMENSION PICTURES

Three Phase Isolation Transformer with a capacity of 150kVA, transforming 240 Volts to 416Y/240 Volts

**OFFICIAL QUOTE** 