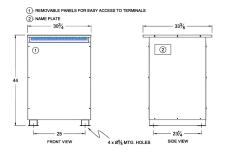

#### SCHEMATIC/DIAGRAM AND DIMENSION PICTURES

Three Phase Isolation Transformer with a capacity of 150kVA, transforming 230 Volts to 416Y/240 Volts

**OFFICIAL QUOTE** 