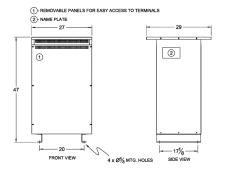

#### **SCHEMATIC/DIAGRAM AND DIMENSION PICTURES**

Single Phase Isolation Transformer with a capacity of 150kVA, transforming 220 Volts to 120/240 Volts