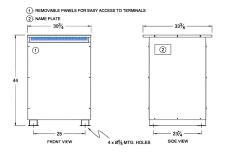

#### SCHEMATIC/DIAGRAM AND DIMENSION PICTURES

Three Phase Isolation Transformer with a capacity of 150kVA, transforming 208 Volts to 480Y/277 Volts

**OFFICIAL QUOTE** 