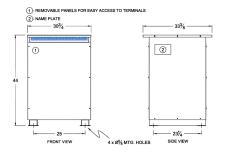

#### SCHEMATIC/DIAGRAM AND DIMENSION PICTURES

Three Phase Isolation Transformer with a capacity of 150kVA, transforming 208 Volts to 220Y/127 Volts

**OFFICIAL QUOTE** 