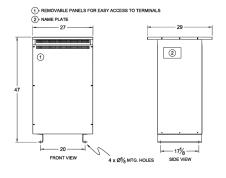

#### **SCHEMATIC/DIAGRAM AND DIMENSION PICTURES**

Single Phase Isolation Transformer with a capacity of 150kVA, transforming 200 Volts to 460 Volts