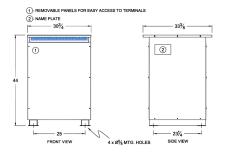

#### SCHEMATIC/DIAGRAM AND DIMENSION PICTURES

Three Phase Isolation Transformer with a capacity of 150kVA, transforming 120 Volts to 240Y/139 Volts

**OFFICIAL QUOTE** 