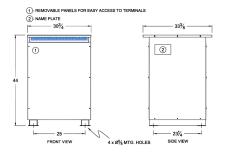

### SCHEMATIC/DIAGRAM AND DIMENSION PICTURES

Three Phase Isolation Transformer with a capacity of 150kVA, transforming 115 Volts to 400Y/231 Volts

**OFFICIAL QUOTE** 