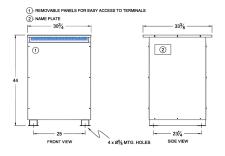

#### SCHEMATIC/DIAGRAM AND DIMENSION PICTURES

Three Phase Isolation Transformer with a capacity of 150kVA, transforming 110 Volts to 415Y/240 Volts

**OFFICIAL QUOTE** 