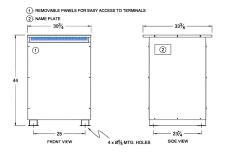

## SCHEMATIC/DIAGRAM AND DIMENSION PICTURES

Three Phase Isolation Transformer with a capacity of 150kVA, transforming 110 Volts to 400Y/231 Volts

**OFFICIAL QUOTE** 