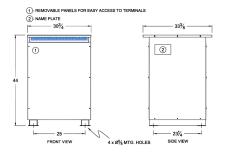

#### SCHEMATIC/DIAGRAM AND DIMENSION PICTURES

Three Phase Isolation Transformer with a capacity of 150kVA, transforming 110 Volts to 208Y/120 Volts

**OFFICIAL QUOTE** 