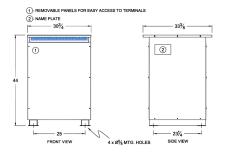

#### SCHEMATIC/DIAGRAM AND DIMENSION PICTURES

Three Phase Isolation Transformer with a capacity of 112.5kVA, transforming 600 Volts to 550Y/318 Volts

**OFFICIAL QUOTE** 