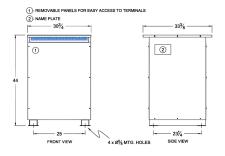

## SCHEMATIC/DIAGRAM AND DIMENSION PICTURES

Three Phase Isolation Transformer with a capacity of 112.5kVA, transforming 600 Volts to 550Y/318 Volts

**OFFICIAL QUOTE** 