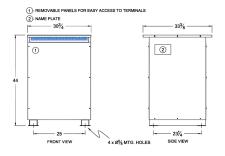

#### SCHEMATIC/DIAGRAM AND DIMENSION PICTURES

Three Phase Isolation Transformer with a capacity of 112.5kVA, transforming 600 Volts to 230Y/133 Volts

**OFFICIAL QUOTE** 