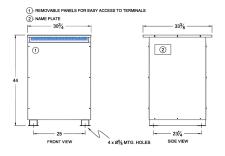

#### SCHEMATIC/DIAGRAM AND DIMENSION PICTURES

Three Phase Isolation Transformer with a capacity of 112.5kVA, transforming 600 Volts to 208Y/120 Volts

**OFFICIAL QUOTE** 