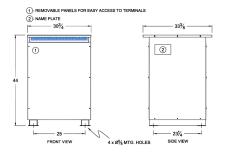

#### SCHEMATIC/DIAGRAM AND DIMENSION PICTURES

Three Phase Isolation Transformer with a capacity of 112.5kVA, transforming 550 Volts to 240Y/139 Volts

**OFFICIAL QUOTE** 