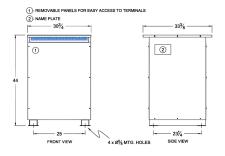

## SCHEMATIC/DIAGRAM AND DIMENSION PICTURES

Three Phase Isolation Transformer with a capacity of 112.5kVA, transforming 550 Volts to 240Y/139 Volts

**OFFICIAL QUOTE** 