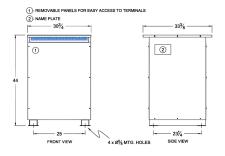

#### SCHEMATIC/DIAGRAM AND DIMENSION PICTURES

Three Phase Isolation Transformer with a capacity of 112.5kVA, transforming 460 Volts to 460Y/266 Volts

**OFFICIAL QUOTE** 