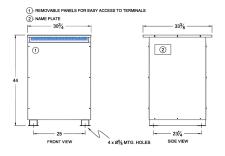

#### SCHEMATIC/DIAGRAM AND DIMENSION PICTURES

Three Phase Isolation Transformer with a capacity of 112.5kVA, transforming 440 Volts to 600Y/347 Volts

**OFFICIAL QUOTE** 