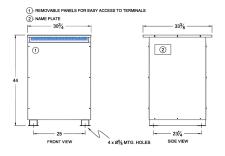

## SCHEMATIC/DIAGRAM AND DIMENSION PICTURES

Three Phase Isolation Transformer with a capacity of 112.5kVA, transforming 415 Volts to 220Y/127 Volts

**OFFICIAL QUOTE** 