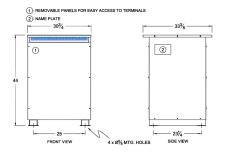

#### SCHEMATIC/DIAGRAM AND DIMENSION PICTURES

Three Phase Isolation Transformer with a capacity of 112.5kVA, transforming 400 Volts to 460Y/266 Volts

**OFFICIAL QUOTE** 