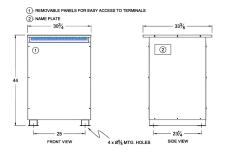

#### SCHEMATIC/DIAGRAM AND DIMENSION PICTURES

Three Phase Isolation Transformer with a capacity of 112.5kVA, transforming 400 Volts to 460Y/266 Volts

**OFFICIAL QUOTE** 