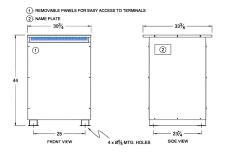

## SCHEMATIC/DIAGRAM AND DIMENSION PICTURES

Three Phase Isolation Transformer with a capacity of 112.5kVA, transforming 400 Volts to 400Y/231 Volts

**OFFICIAL QUOTE** 