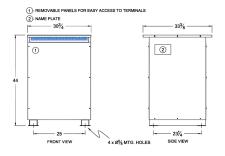

#### SCHEMATIC/DIAGRAM AND DIMENSION PICTURES

Three Phase Isolation Transformer with a capacity of 112.5kVA, transforming 380 Volts to 230Y/133 Volts

**OFFICIAL QUOTE** 